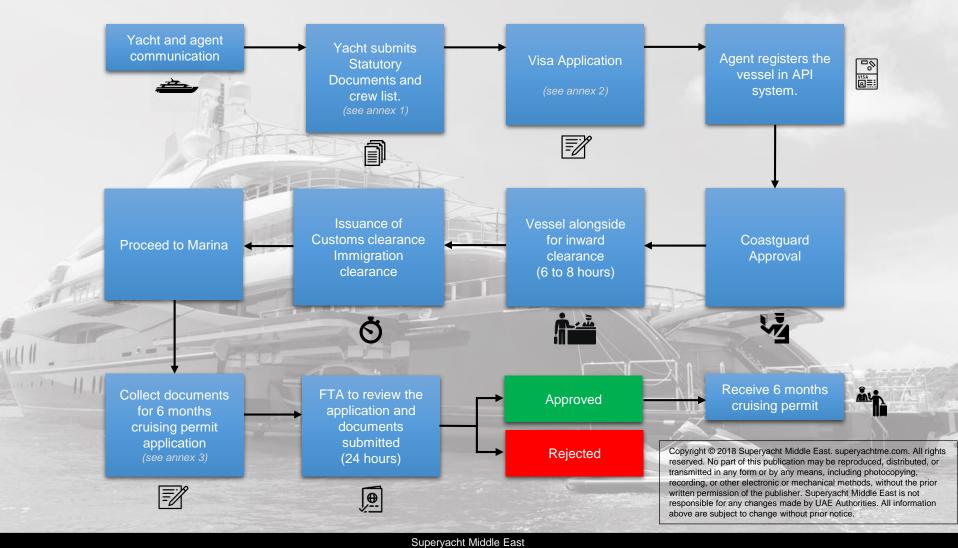

JLS YACHTS LLC SUPERYACHT DIVISION

Annex 1

- 1. Last Port Departure Clearance signed & stamped by Port Authority
- 2. Last Port Departure Crew list signed & Stamped by Port Authority
- 3. Arrival Crew List in MS Excel format
- 4. Declaration of Last 10 Ports of Call
- 5. Registry Certificate
- 6. Classification Certificate (if available)
- 7. ISPS Document (DOS)
- 8. Maritime Declaration of Health
- 9. Master's Nil Fire Arms Declaration
- 10. Protection & Indemnity Insurance
- 11. Hull & Machinery Insurance
- 12. Copy of ISSC
- 13. Captain's COC
- 14. Chief officer arrival dispensation (if any)
- **15. Ship Stores Declaration**
- **16. Crew Personal Effects**
- 17. Seaman's Book
- 18. Passport
- 19. Cargo Manifest (either loaded or empty)
- 20. Visa (if any)

JLS YACHTS LLC SUPERYACHT DIVISION

Annex 2 Visa Application Requirements

- 1. Filled-out visa application request form.
- 2. Colour passport copy (minimum 6 months validity at the time of visa application process and travel).
- 3. Copy of passport size photo (White Background)
- 4. For married women:

#### Annex 3 FTA Requirements

- 1. Agent appointment letter <u>OR</u> Marina Management contract.
- 2. AIS powered and operational at all times.
- 3. Yacht registration under flag state.
- 4. Insurance covering third party liabilities.
- 5. Adhere to Federal and local regulations.
- 6. Report of any incident occurrence.
- 7. Copy of the Certificate of Class, Statutory Certificates, Sea Worthiness Certificate (As applicable)
- 8. Copy of the crew list and the passport copy of the crew and their visas
- 9. Copy of the appropriate crew qualification
- 10. Inward Clearance (1st Entry)
- 11. Agent trade license copy
- 12. NOL Letter from agent or owner
- 13. Any other documents as per required by FTA
- 14. For acquiring the Jet Ski & Tender's Cruising Permit.
  - Tender & Jet Ski Registry
  - **Tender & Jet Ski Particulars**
  - Tender & Jet Ski Invoice / Bill of Sale
  - Tender & Jet Ski Insurance